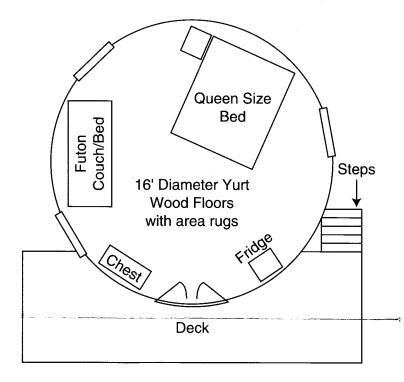

## Sample Yurt Layout

# EACH YURT IS NICELY FURNISHED INCLUDING:

Queen size bed with bedding Double size futon with bedding Coffee Maker Outside hose Skylight Separate tiled bathrooms 3 windows Stereo Deck with chairs Refrigerator French doors Electricity/Heat Ceiling Fan