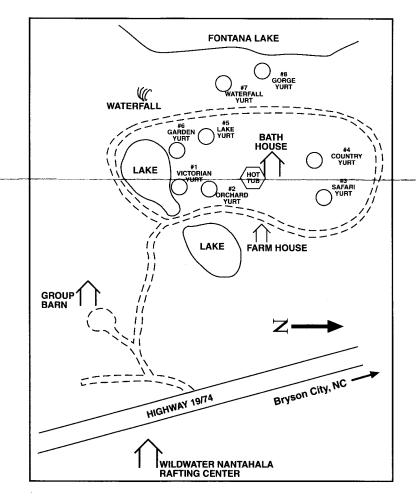

## LOCATION: (map on back)

The entrance to Falling Waters is at the north end of the Nantahala Gorge, across Highway 19 from Wildwater Ltd.'s Nantahala Rafting Center. You can reach the rafting center locally at 828-488-2384.

#### (Handicapped unit available) #2 #3, 4 closest to Bathhouse

NO PETS

WILDWATER LTD

A LICENSED PROFESSIONAL OUTFITTER

• Falling Waters Resort Is adjacent to the Wildwater Nantahala Rafting Center.